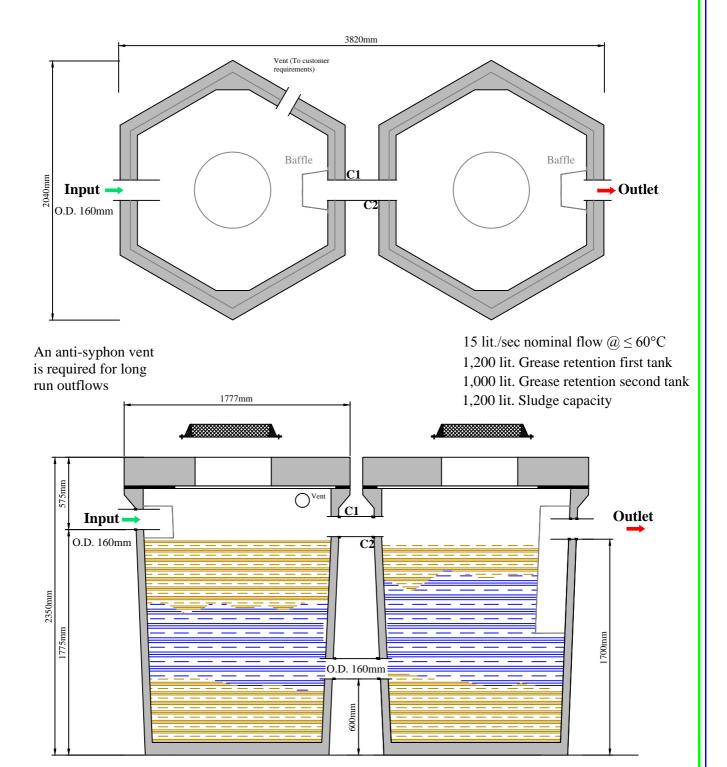

## Fats & Grease Trap - 2H+ Tanks (7,000 L) - IS EN 1825 Compliant

A good firm, rock free, level base is required.

Clara Road, Tullamore, Co. Offaly, Ireland Tel: 057 9326000 info@molloyprecast.com Fax: 057 9326060 www.molloyprecast.com Note: Observe all safety regulations in regard to excavation and lifting requirements. Never leave opening uncovered or unattended at any time. Note: Specify any specific requirements prior to ordering. All civil works by customer. Note: Do not scale from this drawing.

Note: Do not scale from this drawing Only for illustration purposes.

Tank Type: 2H+

Size: 3820mm x 2040mm (Overall) Height: 2350mm (Lids may vary)

Volume: 7000 liters (3500 liters each) Weight: 1800kg (Ex. lid)

(Tank Dim: ± 20mm. Weight: ± 30Kg.)

Title: Grease Trap 2H+ NS-15

Nominal Size: 15 liters/sec

Date: June 2012

Drg. No.: FG-NS-15-00
Drawn By: MFC

 $\textbf{This drawing is} \mathbb{O}. \ All \ rights \ reserved.$