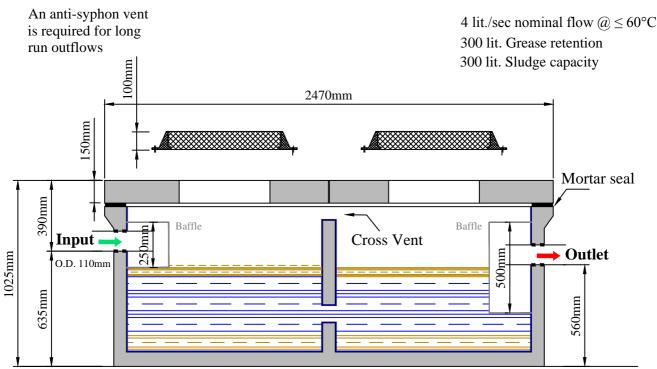

## Fats & Grease Trap - Fig. 8 Tank (1,450 L) - IS EN 1825 Compliant

A good firm, rock free, level base is required.

Clara Road, Tullamore, Co. Offaly, Ireland Tel: 057 9326000 info@molloyprecast.com Fax: 057 9326060 www.molloyprecast.com Note: Observe all safety regulations in regard to excavation and lifting requirements. Never leave opening uncovered or unattended at any time. Note: Specify any specific requirements prior to ordering. All civil works by customer. Note: Do not scale from this drawing.

Note: Do not scale from this drawing Only for illustration purposes.

| Tank Type: Fig. 8          |
|----------------------------|
| Tank Size: 2470mm x 1320mm |
| TT 1 1 4 1025              |

Height: 1025mm

Volume: 1450 liters

Weight: 1500kg

(Tank Dim:  $\pm 20$ mm. Weight:  $\pm 30$ Kg.)

Title: Grease Trap Fig. 8 NS 4

Nominal Size: 4 litres/sec

Date: June 2012

Drg. No.: FG-NS-4-00

Drawn By: MFC