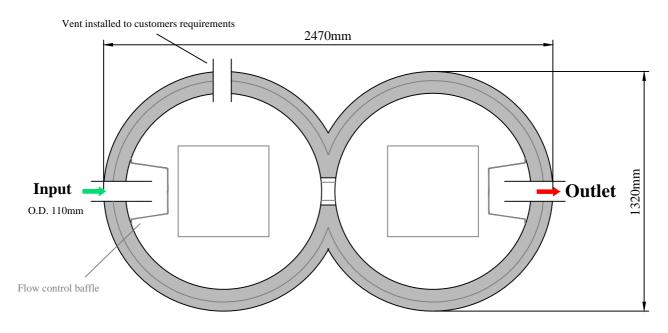

## Fats & Grease Trap - Fig. 8 Tank (1,450 L) - IS EN 1825 Compliant

A good firm, rock free, level base is required.

Clara Road, Tullamore, Co. Offaly, Ireland Tel: 057 9326000 info@molloyprecast.com Fax: 057 9326060 www.molloyprecast.com Note: Observe all safety regulations in regard to excavation and lifting requirements. Never leave opening uncovered or unattended at any time. Note: Specify any specific requirements prior to ordering. All civil works by customer. Note: Do not scale from this drawing.

Note: Do not scale from this drawing Only for illustration purposes.

| Tank Type: Fig. 8          |
|----------------------------|
| Tank Size: 2470mm x 1320mm |
| TT 1 1 4 1025              |

Height: 1025mm

Volume: 1450 liters

Weight: 1500kg

(Tank Dim:  $\pm 20$ mm. Weight:  $\pm 30$ Kg.)

Title: Grease Trap Fig. 8 NS 4

Nominal Size: 4 litres/sec

Date: June 2012

Drg. No.: FG-NS-4-00

Drawn By: MFC